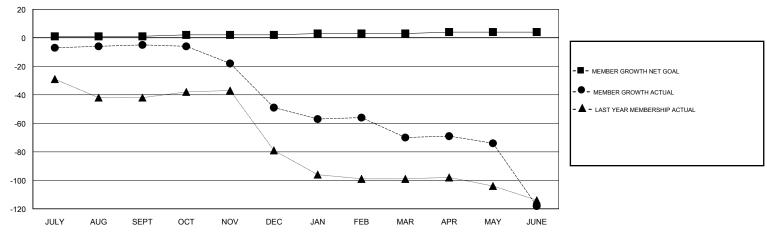

## GOALS AND ACTUAL MEMBERS CUMULATIVE

| DROPPED CLUBS: 4  DROPPED MEMBERS |     | 25 CLUBS OF 54 ADDED 1 OR MORE<br>NEW MEMBERS | GENDER DISTRIBUTION  MALE 783 (74.22%)  FEMALE 272 (25.78%)  Women Percentage Fiscal Year Goal: 0% |     |
|-----------------------------------|-----|-----------------------------------------------|----------------------------------------------------------------------------------------------------|-----|
| DECEASED                          | 15  | CLICK HERE FOR CUMULATIVE                     | TOTAL FAMILY UNIT MEMBERS                                                                          | 194 |
| CLUB CANCELLED                    | 37  | MEMBERSHIP DATA                               |                                                                                                    | 400 |
| OTHER                             | 120 |                                               | FAMILY MEMBERS PAYING HALF DUES                                                                    | 102 |
| TOTAL                             | 172 |                                               |                                                                                                    |     |